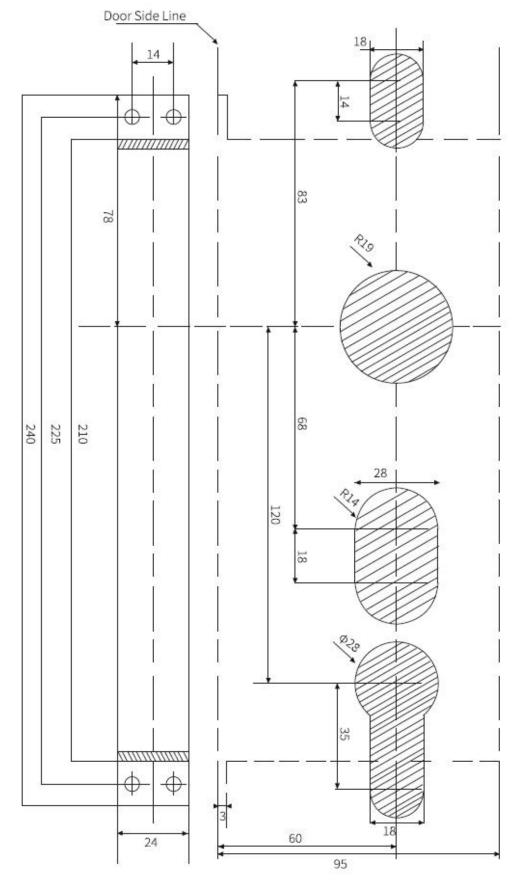

y * 2 / 5 battery * 4 / specification * 1 |
| Battery life            | support 5000 lockout unlocking operation                                                                                     |
|                         |                                                                                                                              |



#### Dongguan Yangyuan Technology Co.,Ltd

- ${\it \#}$  Address: Fuyuan Business Center, Changan, Dongguan, Guangdong, China

### 3, Software





PC-side System

Smart Hotel APP

### 4, Lock Mortise:



# ShineACS —Locks—

#### Dongguan Yangyuan Technology Co.,Ltd

**\*\* TEL:** +86-769-82198515 **\*\* Whatsapp:** +86 180 2898 8266

**\*\* Address:** Fuyuan Business Center, Changan, Dongguan, Guangdong, China

# 5, Installation Drawing