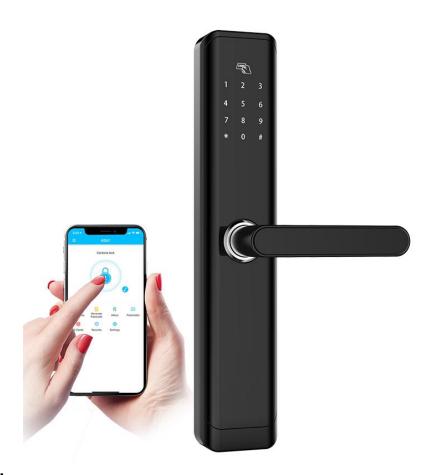

# Smart Keyless Bluetooth Keypad Door Lock SL-BD19

#### 1, Features:

- Product material: Zinc Alloy + Electroplate
- Unlocking method: APP Ble, aging password, RFID card, NFC card, key
- Appearance Process: Baking Varnish + UV
- System function: APP management/time-effective password/record query
- Applicable door type: wooden door, anti-theft door
- Password length: 6-8 bits/support 16-bit false password
- BLE distance: within 5 meters of BLE
- Offer Mobile App, Browser app and PC software
- Can be controlled using the smart application and our mobile app
- Can generate a time-limited password, limited period password and Bluetooth key with our application for your guest.
- Can send the password to your guest remotely via WhatsApp, FB messages in our mobile application.
- Can set room card for each lock
- Can operation and control the lock remote after connect with WIFI
- Special designed and used for villas, apartments and airbnb rooms.