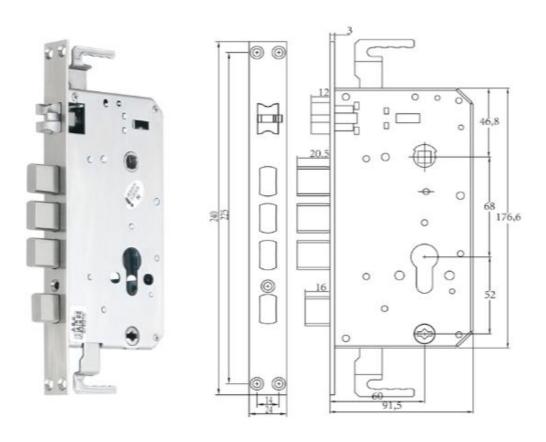

| 4KG                                                                                                                          |
| Products include        | front panel * 1 / rear panel * 1 / lock * 1 / Accessory Package * 1 / card * 3 / key * 2 / 5 battery * 4 / specification * 1 |
| Battery life            | support 5000 lockout unlocking operation                                                                                     |
|                         |                                                                                                                              |



#### Dongguan Yangyuan Technology Co.,Ltd

- ${\it \#}$  Address: Fuyuan Business Center, Changan, Dongguan, Guangdong, China

### 3, Software





PC-side System

Smart Hotel APP

### 4, Lock Mortise:



# ShineACS —Locks—

#### Dongguan Yangyuan Technology Co.,Ltd

**\*\* TEL:** +86-769-82198515 **\*\* Whatsapp:** +86 180 2898 8266

**\*\* Address:** Fuyuan Business Center, Changan, Dongguan, Guangdong, China

# 5, Installation Drawing