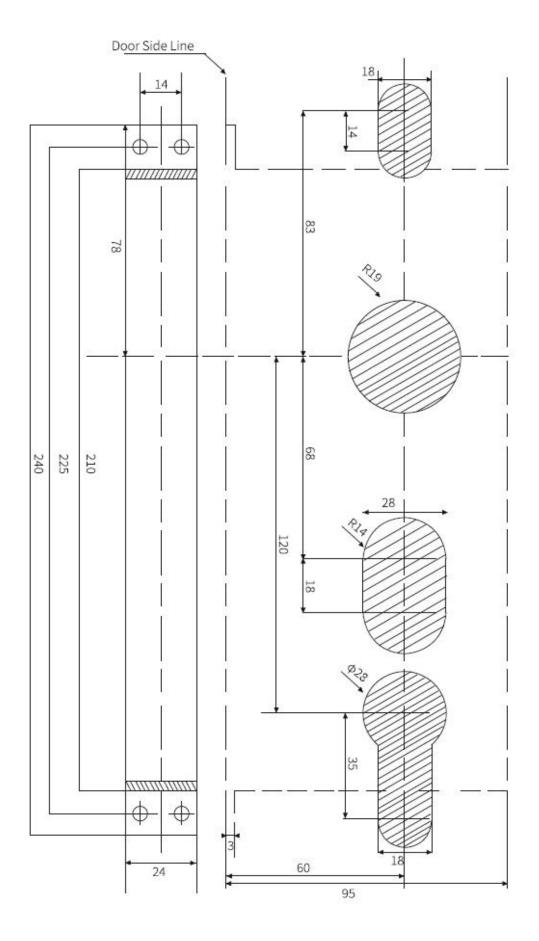

Battery life            | support 5000 lockout unlocking operation                                                                                     |
|                         |                                                                                                                              |

# ShineACS —Locks—

#### Dongguan Yangyuan Technology Co.,Ltd

**\*\* TEL:** +86-769-82198515 **\*\* Whatsapp:** +86 180 2898 8266

**\*\* Address:** Fuyuan Business Center, Changan, Dongguan, Guangdong, China

# 3, Size



### 4, Lock Mortise:



# ShineACS —Locks—

#### Dongguan Yangyuan Technology Co.,Ltd

**\*\* TEL:** +86-769-82198515 **\*\* Whatsapp:** +86 180 2898 8266

 ${\it \#}$  Address: Fuyuan Business Center, Changan, Dongguan, Guangdong, China

## 5, Installation Drawing