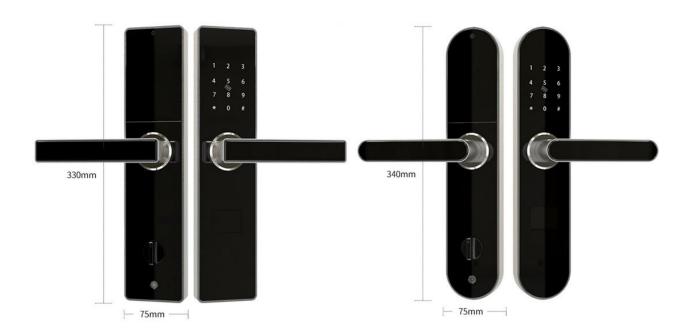

|
| Products include        | front panel * 1 / rear panel * 1 / lock * 1 / Accessory Package * 1 / card * 3 / key * 2 / 5 battery * 4 / specification * 1 |
| Battery life            | support 5000 lockout unlocking operation                                                                                     |
|                         |                                                                                                                              |

# ShineACS —Locks—

#### Dongguan Yangyuan Technology Co.,Ltd

**\*\* TEL:** +86-769-82198515 **\*\* Whatsapp:** +86 180 2898 8266

**\*\* Address:** Fuyuan Business Center, Changan, Dongguan, Guangdong, China

# 3, Size



### 4, Lock Mortise:



# ShineACS —Locks—

#### Dongguan Yangyuan Technology Co.,Ltd

**\*\* TEL:** +86-769-82198515 **\*\* Whatsapp:** +86 180 2898 8266

 ${\it \#}$  Address: Fuyuan Business Center, Changan, Dongguan, Guangdong, China

## 5, Installation Drawing