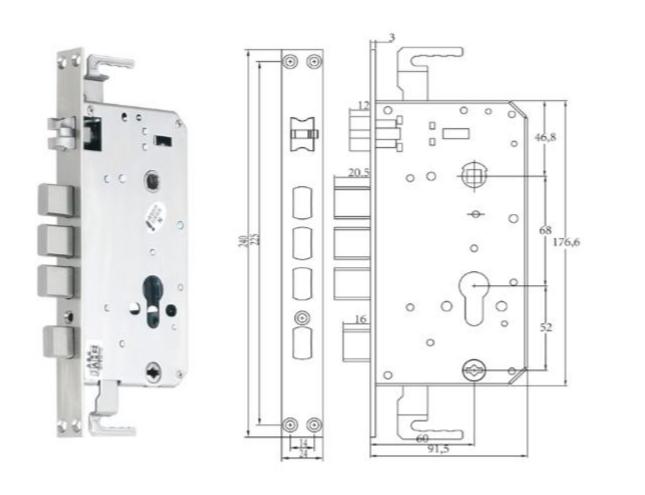

|
| Products include        | front panel * 1 / rear panel * 1 / lock * 1 / Accessory Package * 1 / card * 3 / key * 2 / 5 battery * 4 / specification * 1 |
| Battery life            | support 5000 lockout unlocking operation                                                                                     |
|                         |                                                                                                                              |

# ShineACS —Locks—

#### Dongguan Yangyuan Technology Co.,Ltd

**\*\* TEL:** +86-769-82198515 **\*\* Whatsapp:** +86 180 2898 8266

**\*\* Address:** Fuyuan Business Center, Changan, Dongguan, Guangdong, China

# 3, Size



### 4, Lock Mortise:



# ShineACS —Locks—

#### Dongguan Yangyuan Technology Co.,Ltd

**\*\* TEL:** +86-769-82198515 **\*\* Whatsapp:** +86 180 2898 8266

 ${\it \#}$  Address: Fuyuan Business Center, Changan, Dongguan, Guangdong, China

## 5, Installation Drawing