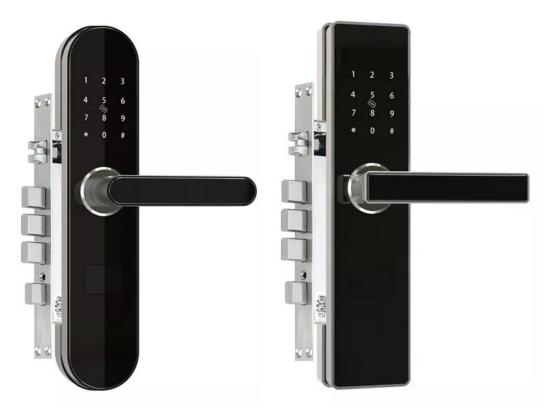

# Keypad Bluetooth Smart Lock With App SL-BD2&D3

#### 1, Features:

- Certification:CE,FCC,Rohs
- Service: Logo Printing, 1-year warranty
- Product material: SUS 304 Drawbench Electroplate
- Unlocking method: APP Ble, aging password, RFID card, NFC card, key
- Appearance Process: Baking Varnish + UV
- System function: APP management/time-effective password/record query
- Applicable door type: wooden door, anti-theft door
- Password length:6-8 bits/support 16-bit false password
- BLE distance: within 5 meters of BLE
- Offer Mobile App, Browser app and PC software
- Can be controlled using the smart application and our mobile app
- Can generate a time-limited password, limited period password and Bluetooth key with our application for your guest.
- Can send the password to your guest remotely via WhatsApp, FB messages in our mobile application.
- Can set room card for each lock
- Can operation and control the lock remote after connect with WIFI
- Special designed and used for villas, apartments and airbnb rooms.