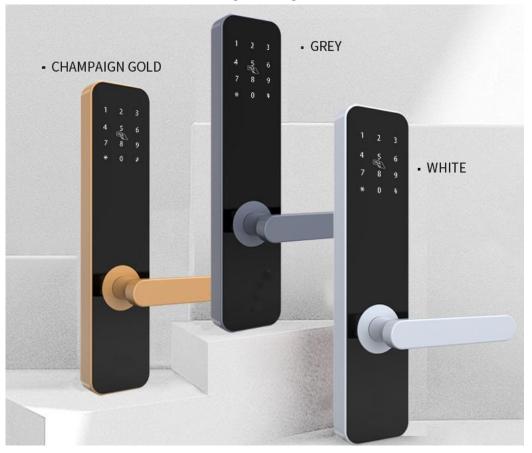

## Commercia Bluetooth Smart Door Lock With App SL-BA3

### 1, Features:

- Product material: Zinc Alloy + Stoving varnish
- Unlocking method: APP Ble, aging password, RFID card, NFC card, key
- Appearance Process: Baking Varnish + UV
- System function: APP management/time-effective password/record query
- Applicable door type: wooden door, anti-theft door
- Password length:6-8 bits/support 16-bit false password
- BLE distance: within 5 meters of BLE
- Offer Mobile App, Browser app and PC software
- Can be controlled using the smart application and our mobile app
- Can generate a time-limited password, limited period password and Bluetooth key with our application for your guest.
- Can send the password to your guest remotely via WhatsApp, FB messages in our mobile application.
- Can set room card for each lock
- Can operation and control the lock remote after connect with WIFI
- Special designed and used for villas, apartments and airbnb rooms.