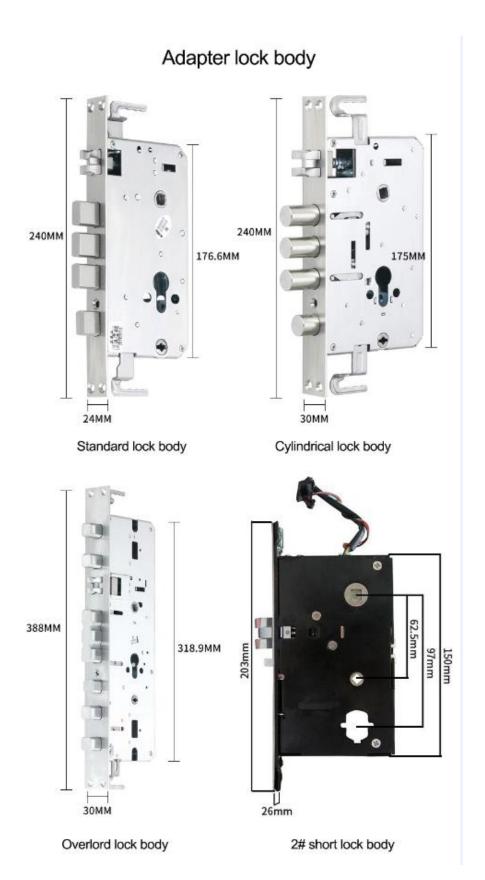

## 3, Lock Mortise:

# 2, Specification:

| Material                | Inner steel plate<br>Outer Zinc Alloy + Stoving varnish                                                                      |
|-------------------------|------------------------------------------------------------------------------------------------------------------------------|
| Mortise                 | 240x24 Standard Lock Mortise                                                                                                 |
| Door Type               | Glassdoor, Wood door, Steel door, Stainless Steel door, Aluminum<br>door, Brass door,anti-theft door                         |
| Cylinder level          | C level Blade lock cylinder                                                                                                  |
| Power supply            | 6V (4x AA batteries)                                                                                                         |
| Unlock method           | App, Password, RFID Mifare card, key,                                                                                        |
| Password count          | 5 consecutive errors and lock password after alarm                                                                           |
| Password length         | 6-8 bits / 16 bits false password                                                                                            |
| Standby time            | 13 months (15 switches per day)                                                                                              |
| Application:            | hotel / school / office/apartment, etc.                                                                                      |
| Distance                | BT within 5 meters, Card 0-3cm                                                                                               |
| Door thickness:         | 35-120mm                                                                                                                     |
| Network                 | WIFI, Bluetooth                                                                                                              |
| Software                | Mobile APP, PC software                                                                                                      |
| os                      | Windows XP/Vista/Andriod/IOS                                                                                                 |
| Low power alarm         | Low power lamp alarm                                                                                                         |
| Card capacity           | 200                                                                                                                          |
| Password capacity       | unlimited                                                                                                                    |
| Working Temperature     | -20°C-55°C                                                                                                                   |
| Working Humidity        | 20%-70%                                                                                                                      |
| System function         | full voice broadcast/support Chinese and English switching                                                                   |
| Backup unlock mechanism | Mechanical Key, USB power bank                                                                                               |
| Dimension (L*W)         | 310x70x20mm                                                                                                                  |
| Weight:                 | 3.5KG                                                                                                                        |
| Products include        | front panel * 1 / rear panel * 1 / lock * 1 / Accessory Package * 1 / card * 3 / key * 2 / 5 battery * 4 / specification * 1 |
| Battery life            | support 5000 lockout unlocking operation                                                                                     |