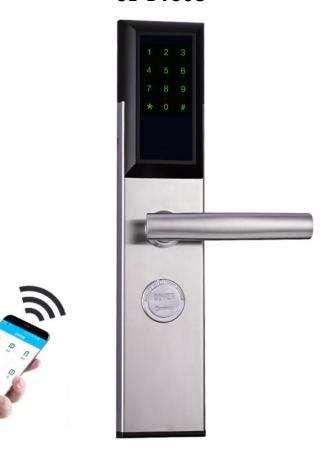

## **Bluetooth Wireless App Apartment Door Locks** SL-B1068

### 1, Features:

- Product material: 304 Stainless Steel
- Unlocking method: APP Ble, aging password, RFID card, NFC card, key
- Appearance Process: Baking Varnish + UV
- System function: APP management/time-effective password/record query
- Applicable door type: wooden door, anti-theft door
- Password length: 6-8 bits/support 16-bit false password
- BLE distance: within 5 meters of BLE
- Offer Mobile App, Browser app and PC software
- Can be controlled using the smart application and our mobile app
- Can generate a time-limited password, limited period password and Bluetooth key with our application for your guest.
- Can send the password to your guest remotely via WhatsApp, FB messages in our mobile application.
- Can set room card for each lock
- Can operation and control the lock remote after connect with WIFI
- Special designed and used for villas, apartments and airbnb rooms.