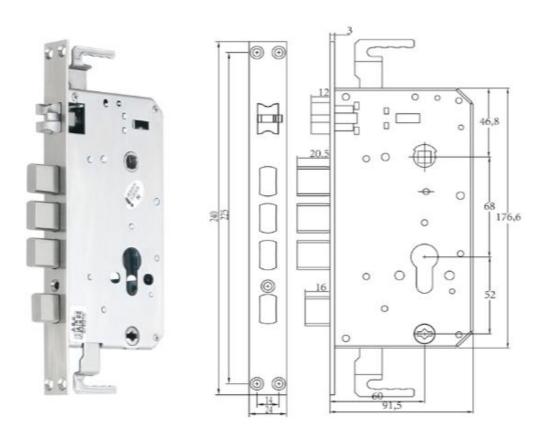

| 3.5KG                                                                                                                        |
| Products include        | front panel * 1 / rear panel * 1 / lock * 1 / Accessory Package * 1 / card * 3 / key * 2 / 5 battery * 4 / specification * 1 |
| Battery life            | support 5000 lockout unlocking operation                                                                                     |
|                         |                                                                                                                              |



#### Dongguan Yangyuan Technology Co.,Ltd

- ${\it \#}$  Address: Fuyuan Business Center, Changan, Dongguan, Guangdong, China

## 3, Software





PC-side System

Smart Hotel APP

## 4, Lock Mortise:



# ShineACS —Locks—

#### Dongguan Yangyuan Technology Co.,Ltd

**\*\* TEL:** +86-769-82198515 **\*\* Whatsapp:** +86 180 2898 8266

**\*\* Address:** Fuyuan Business Center, Changan, Dongguan, Guangdong, China

## 5, Installation Drawing