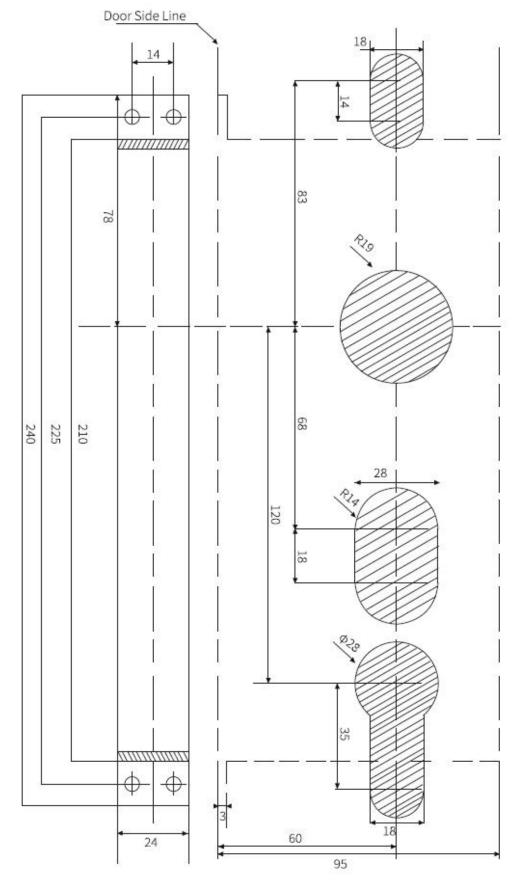

ey * 2 / 5 battery * 4 / specification * 1 |
| Battery life            | support 5000 lockout unlocking operation                                                                                     |
|                         |                                                                                                                              |



#### Dongguan Yangyuan Technology Co.,Ltd

- ${\it \#}$  Address: Fuyuan Business Center, Changan, Dongguan, Guangdong, China

## 3, Software





PC-side System

Smart Hotel APP

## 4, Lock Mortise:



# ShineACS —Locks—

#### Dongguan Yangyuan Technology Co.,Ltd

**\*\* TEL:** +86-769-82198515 **\*\* Whatsapp:** +86 180 2898 8266

**\*\* Address:** Fuyuan Business Center, Changan, Dongguan, Guangdong, China

## 5, Installation Drawing