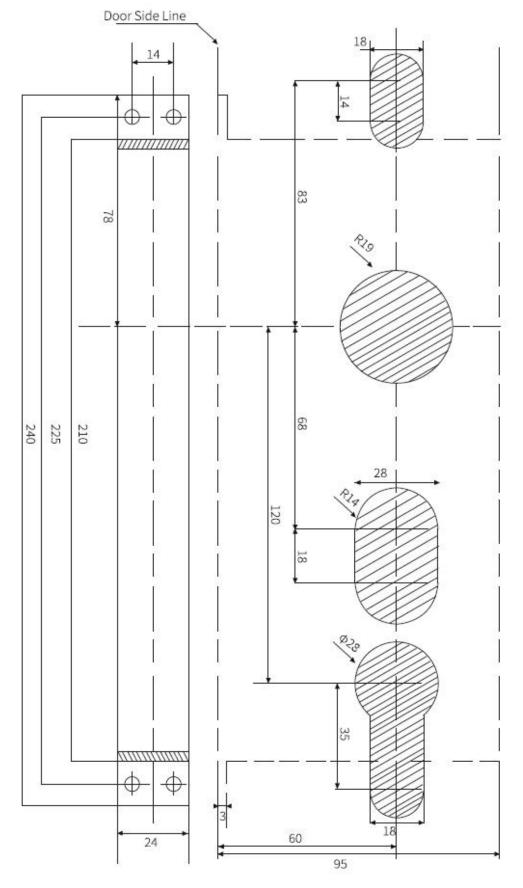

|
| Battery life support 5000 lockout unlocking operation                                                                                                                                                                                                                                                                                    |



## Dongguan Yangyuan Technology Co.,Ltd

- ${\it \#}$  Address: Fuyuan Business Center, Changan, Dongguan, Guangdong, China

## 3, Software





PC-side System

Smart Hotel APP

## 4, Lock Mortise:



# ShineACS —Locks—

## Dongguan Yangyuan Technology Co.,Ltd

**\*\* TEL:** +86-769-82198515 **\*\* Whatsapp:** +86 180 2898 8266

**\*\* Address:** Fuyuan Business Center, Changan, Dongguan, Guangdong, China

# 5, Installation Drawing