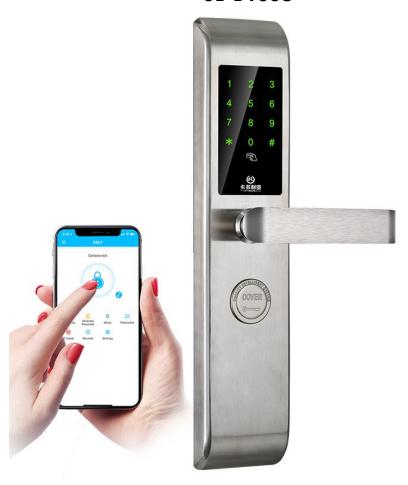

# Bluetooth Keyless Door Lock With Mobile App **SL-B1058**

## 1, Features:

- Product material: SUS 304Drawbench
- Unlocking method: APP Ble, aging password, RFID card, NFC card, key
- Appearance Process: Baking Varnish + UV
- System function: APP management/time-effective password/record query
- Applicable door type: wooden door, anti-theft door
- Password length: 6-8 bits/support 16-bit false password
- BLE distance: within 5 meters of BLE
- Offer Mobile App, Browser app and PC software
- Can be controlled using the smart application and our mobile app
- Can generate a time-limited password, limited period password and Bluetooth key with our application for your guest.
- Can send the password to your guest remotely via WhatsApp, FB messages in our mobile application.
- Can set room card for each lock
- Can operation and control the lock remote after connect with WIFI
- Special designed and used for villas, apartments and airbnb rooms.