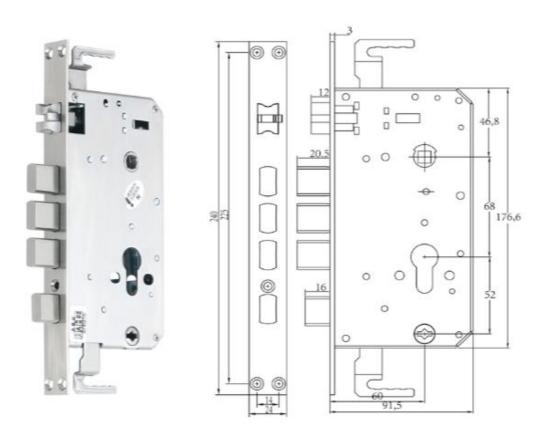

1 / Accessory Package * 1 , card * 3 / key * 2 / 5 battery * 4 / specification * 1                                                                                                                                                                                     |
| Battery life support 5000 lockout unlocking operation                                                                                                                                                                                                                                                                                    |



## Dongguan Yangyuan Technology Co.,Ltd

- ${\it \#}$  Address: Fuyuan Business Center, Changan, Dongguan, Guangdong, China

## 3, Software





PC-side System

Smart Hotel APP

## 4, Lock Mortise:



# ShineACS —Locks—

## Dongguan Yangyuan Technology Co.,Ltd

**\*\* TEL:** +86-769-82198515 **\*\* Whatsapp:** +86 180 2898 8266

**\*\* Address:** Fuyuan Business Center, Changan, Dongguan, Guangdong, China

# 5, Installation Drawing