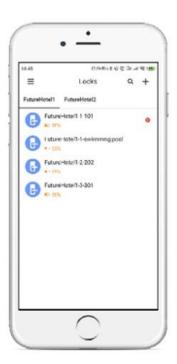

s include</b> front panel * 1 / rear panel * 1 / lock * 1 / Accessory Package * 1 , card * 3 / key * 2 / 5 battery * 4 / specification * 1                                                                                                                                                                                     |
| Battery life support 5000 lockout unlocking operation                                                                                                                                                                                                                                                                                    |



## Dongguan Yangyuan Technology Co.,Ltd

- ${\it \#}$  Address: Fuyuan Business Center, Changan, Dongguan, Guangdong, China

## 3, Software





PC-side System

Smart Hotel APP

## 4, Lock Mortise:



# ShineACS —Locks—

## Dongguan Yangyuan Technology Co.,Ltd

**\*\* TEL:** +86-769-82198515 **\*\* Whatsapp:** +86 180 2898 8266

**\*\* Address:** Fuyuan Business Center, Changan, Dongguan, Guangdong, China

# 5, Installation Drawing