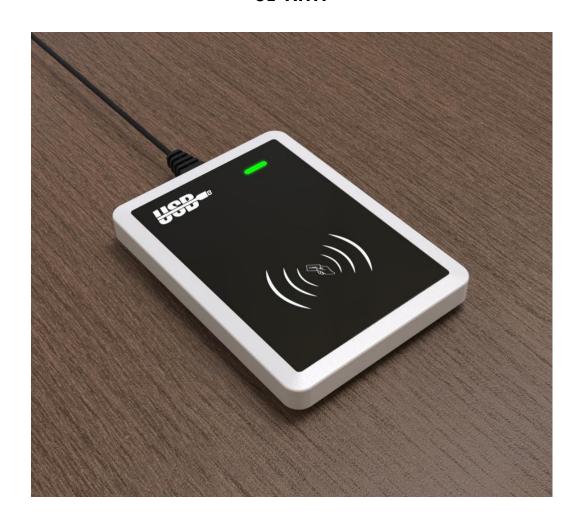

# Pro Smart Card Encoder For Hotel Door Lock System SL-HM1

### 1, Features:

| Compatible system | Windows95/98/2000   |
|-------------------|---------------------|
|                   | XP/Win7,32bit,64bit |
|                   | Win10 System, etc.  |
| Power interface   | USB                 |
| Sensing distance  | 3-8mm               |
| Product Size      | 140*102*15mm        |
| net weight        | 0.5KG               |
| Material          | high quality pvc    |