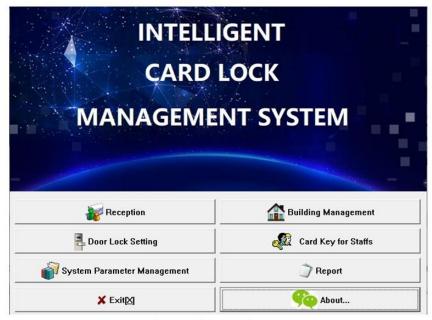

(or No. 7) AA batteries, with lack of voltage indications.                      |
| Static Power Supply       | 1u A                                                                                                           |
| Dynamic Power Supply      | About 200mA                                                                                                    |
| Lifetime of battery       | For the allowed door open times, it normally can exceed 10, 000                                                |
| Inductive Distance        | 3-10cm                                                                                                         |



#### Dongguan Yangyuan Technology Co.,Ltd

 ${\it \#}$  Address: Fuyuan Business Center, Changan, Dongguan, Guangdong, China

## 4, Software: