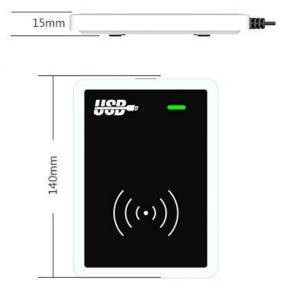

### 1, Features:

| Compatible system | Windows95/98/2000   |
|-------------------|---------------------|
|                   | XP/Win7,32bit,64bit |
|                   | Win10 System, etc.  |
| Power interface   | USB                 |
| Sensing distance  | 3-8mm               |
| Product Size      | 140*102*15mm        |
| net weight        | 0.5KG               |
| Material          | high quality pvc    |