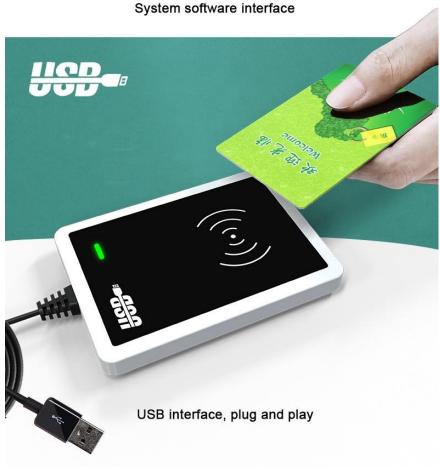

# 2, Specification:

| System Construction       | Hotel locks, computer, management software, Encoder, T5557card or energy-saving switch                         |
|---------------------------|----------------------------------------------------------------------------------------------------------------|
| Multiple functions        | program / manage the cards                                                                                     |
| Five levels of control    | General control, building control, floor control, area control and room control.                               |
| Password control          | System password and operating password together to ensure security.                                            |
| Cipher coding to key card | Each card has a different code that cannot be copied. Compulsory decoding will destroy the card automatically. |
| Area control              | Cards of different types and levels can open different locks in different locations.                           |
| Timing control            | The working clock is set inside locks to control the effective time limit of card keys.                        |
| File record               | All issued card keys have records including each opening(also mechanical key opening).                         |
| Loss reporting            | The open function can be cancelled when the card is missed                                                     |
| Power Supply              | DC6V, use of 4 pieces of No. 5 (or No. 7) AA batteries, with lack of voltage indications.                      |
| Static Power Supply       | 1u A                                                                                                           |
| Dynamic Power Supply      | About 200mA                                                                                                    |
| Lifetime of battery       | For the allowed door open times, it normally can exceed 10, 000                                                |
| Inductive Distance        | 3-10cm                                                                                                         |